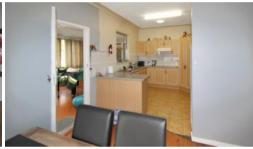

## \*\*GREAT INVESTMENT/FIRST HOME\*\*

- \* THREE (3) BEDROOMS ALL BUILTINS
- \* LOUNGE/DINING WITH POLISHED FLOOR WITH SPLIT R/C A/C
- \* KITCHEN WITH BENCH & DOUBLE SINK
- \* MAIN BATHROOM PLUS 2ND SEPARATE TOILET
- \* LARGE ENCLOSED INDOOR AREA WITH UTILITY ROOM
- \* SECURE 739SQM BLOCK & SINGLE GARAGE
- \* CURRENTLY RENTED TO GOOD TENANTS FOR \$330/WEEK.