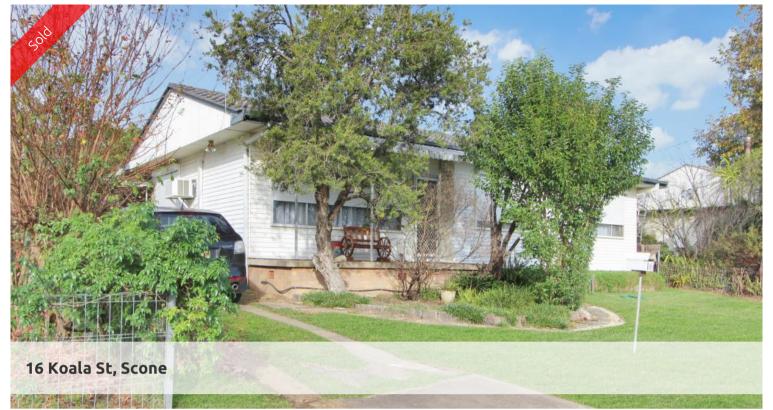

## \*\*GREAT INVESTMENT/FIRST HOME\*\*

- \* THREE (3) BEDROOMS ALL BUILTINS
- \* LOUNGE/DINING WITH POLISHED FLOOR WITH SPLIT R/C A/C
- \* KITCHEN WITH BENCH & DOUBLE SINK
- \* MAIN BATHROOM PLUS 2ND SEPARATE TOILET
- \* LARGE ENCLOSED INDOOR AREA WITH UTILITY ROOM
- \* SECURE 739SQM BLOCK & SINGLE GARAGE
- \* CURRENTLY RENTED TO GOOD TENANTS FOR \$330/WEEK.

**Price** SOLD for \$365,000

Property Type Residential

Property ID 611 Land Area 740 m2